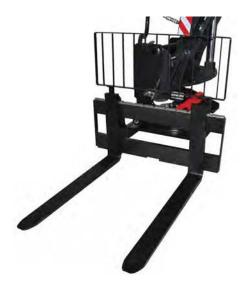

## 360° ROTATING FORK CARRIAGE

- Major increase of your MRT's funcitionality thats to a continuous 360° fork rotation.
- 2 capacities: 4000° frontal (+- 15°) and 2500kg rotated.
- Safety: constant monitoring of the load's weight, angle & position; adaptative overload control according to the load's position; no forward tilting if rotation > 120° and boom lifted over 3m high.
- Cost-saving: limits machine movements & manoeuvres = lower fuel consumption.

|                                       | CAT 1200/ 4000 R |
|---------------------------------------|------------------|
| Max. capacity- frontal (15°/15°) (kg) | 4000             |
| Max. capacity- rotated (360°) (kg)    | 2500             |
| Width (mm)                            | 1290             |
| Height (mm)                           | 1193             |
| Fork length (mm)                      | 1200 (ISO)       |
| Weight (kg)                           | 730              |