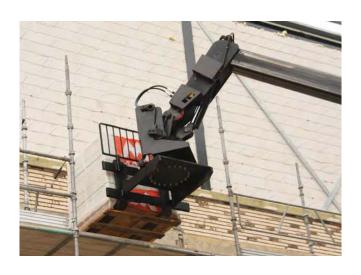

## 360° ROTATING FORK CARRIAGE

- Major increase of your MRT's funcitionality thats to a continuous 360° fork rotation.
- 2 capacities: 4000° frontal (+- 15°) and 2500kg rotated.
- Safety: constant monitoring of the load's weight, angle & position; adaptative overload control according to the load's position; no forward tilting if rotation > 120° and boom lifted over 3m high.
- Cost-saving: limits machine movements & manoeuvres = lower fuel consumption.

|                                       | CAT 1200/ 4000 R |
|---------------------------------------|------------------|
| Max. capacity- frontal (15°/15°) (kg) | 4000             |
| Max. capacity- rotated (360°) (kg)    | 2500             |
| Width (mm)                            | 1290             |
| Height (mm)                           | 1193             |
| Fork length (mm)                      | 1200 (ISO)       |
| Weight (kg)                           | 730              |